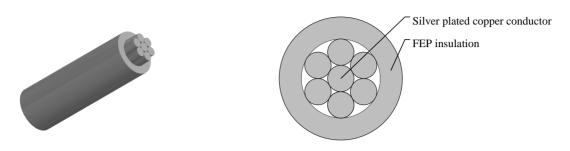

# CABLE CONSTRUCTION

Conductor: Stranded Silver Plated Copper (These wires also have tin-plated copper conductors for economy) Insulation: Extruded FEP Insulation Wall Thickness: 0.010"